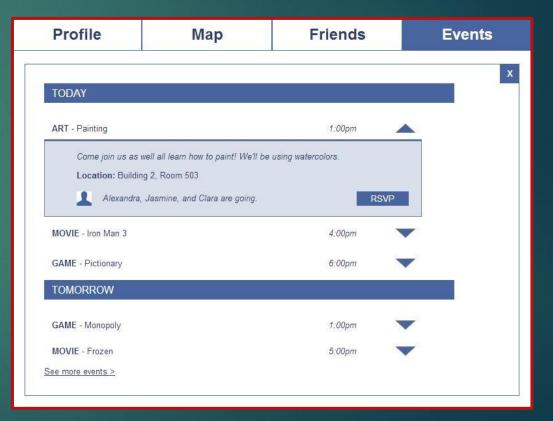

## Task 1: Hospital Events

Instructions: Find out what time the art event is today, and where it will be held.

PROMOTE IN-PERSON INTERACTION

#### **EVENTS**

| Profile                                       | Мар | Friends          | Ever |
|-----------------------------------------------|-----|------------------|------|
| TODAY                                         |     |                  |      |
| ART - Painting                                |     | 1:00pm           | -    |
| MOVIE - Iron Man 3                            |     | 4:00pm           | -    |
| GAME - Pictionary                             |     | 6:00pm           | -    |
|                                               |     |                  |      |
| TOMORROW                                      |     | 1:00pm           | •    |
| TOMORROW<br>GAME - Monopoly<br>MOVIE - Frozen |     | 1:00pm<br>5:00pm | •    |