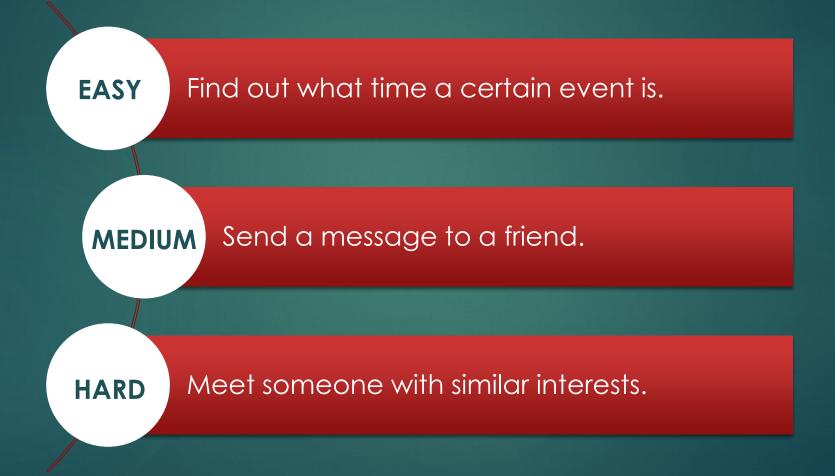

## Task 1: Hospital Events

Instructions: Find out what time the art event is today, and where it will be held.

PROMOTE IN-PERSON INTERACTION

## Task 2: Message a Friend

Instructions: Send a message to your friend, Alexandra.

### Task 3: Meet Someone New

Instructions: Meet someone who also likes Harry Potter.