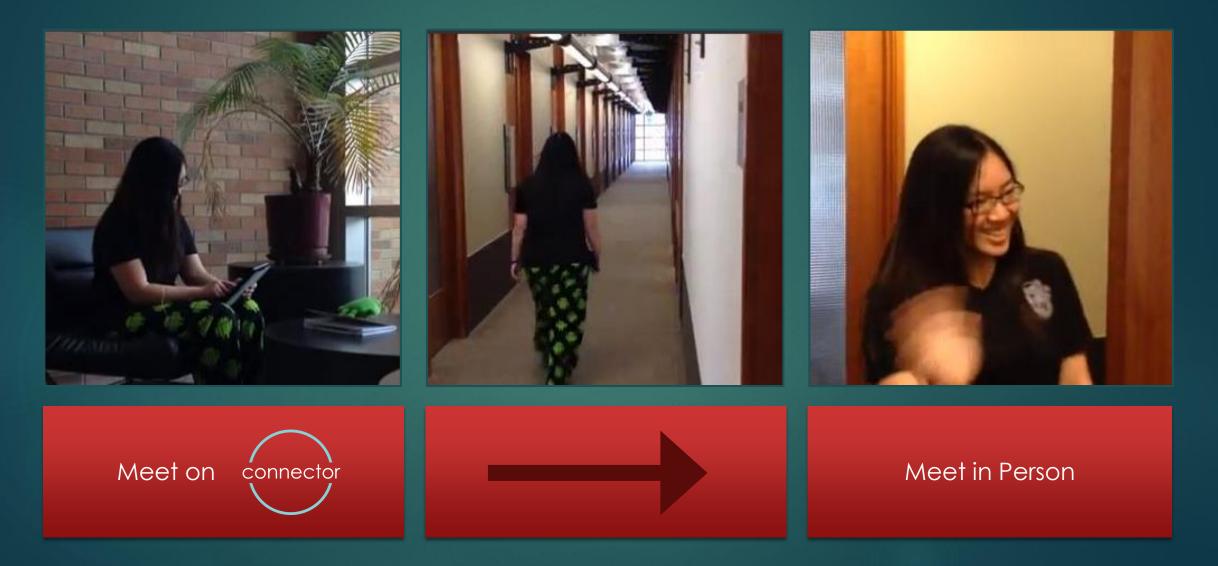

### Task 3: Meet Someone New

Instructions: Meet someone who also likes Harry Potter.

#### ESTABLISH NEW RELATIONSHIPS