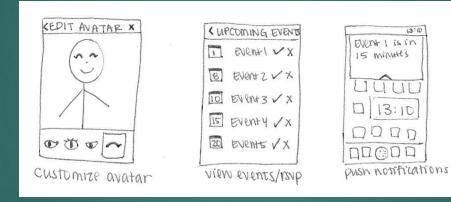

son and online.

# connector

## Key Features

Avatars for relative anonymity

Virtual environment

Play games and chat with others

Meet other patients with similar interests

Easy access to hospital events schedule

## Context of Use



## Overview

- 1. Representative Tasks
- 2. Design Evolution:



- 3. Current Interface
- 4. Demo
- 5. Closing Thoughts

## Representative Tasks



## Task 1: Hospital Events

Instructions: Find out what time the art event is today, and where it will be held.

PROMOTE IN-PERSON INTERACTION

## Task 2: Message a Friend

Instructions: Send a message to your friend, Alexandra.

#### CONTINUANCE OF RELATIONSHIPS

### Task 3: Meet Someone New

Instructions: Meet someone who also likes Harry Potter.

#### ESTABLISH NEW RELATIONSHIPS

#### **INITIAL SKETCHES**





#### **CONTEXTUAL INQUIRIES**

Child Life Specialist Manager

Volunteer at Seattle Children's Hospital

Former Long-Term Patient

#### PAPER PROTOTYPE



#### INTERACTIVE PROTOTYPE



|           |  | x   |
|-----------|--|-----|
| Alexandra |  | ● A |
| Becky     |  | PA  |
| Cassandra |  | • M |
| Elaine    |  | • M |
| Jessica   |  | • M |
| Kyle      |  | • M |
| Max       |  | • M |

|                             | Мар | Friends          | Events   |
|-----------------------------|-----|------------------|----------|
|                             |     |                  | -        |
| TODAY                       |     |                  |          |
| ART - Painting              |     | 1:00pm           | •        |
| MOVIE - Iron Man 3          |     | 4:00pm           | •