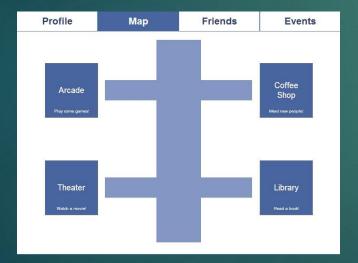

ss to hospital events schedule

## Context of Use



## Overview

- 1. Representative Tasks
- 2. Design Evolution:



- 3. Current Interface
- 4. Demo
- 5. Closing Thoughts

## Representative Tasks



## Task 1: Hospital Events

Instructions: Find out what time the art event is today, and where it will be held.

PROMOTE IN-PERSON INTERACTION

## Task 2: Message a Friend

Instructions: Send a message to your friend, Alexandra.

#### CONTINUANCE OF RELATIONSHIPS

### Task 3: Meet Someone New

Instructions: Meet someone who also likes Harry Potter.

#### ESTABLISH NEW RELATIONSHIPS

#### **INITIAL SKETCHES**





#### **CONTEXTUAL INQUIRIES**

Child Life Specialist Manager

Volunteer at Seattle Children's Hospital

Former Long-Term Patient

#### PAPER PROTOTYPE



#### INTERACTIVE PROTOTYPE



|           |  | x   |
|-----------|--|-----|
| Alexandra |  | ● A |
| Becky     |  | PA  |
| Cassandra |  | • M |
| Elaine    |  | • M |
| Jessica   |  | • M |
| Kyle      |  | • M |
| Max       |  | • M |

|                             | Мар | Friends          | Events   |
|-----------------------------|-----|------------------|----------|
|                             |     |                  | -        |
| TODAY                       |     |                  |          |
| ART - Painting              |     | 1:00pm           | •        |
| MOVIE - Iron Man 3          |     | 4:00pm           | •        |
| GAME - Pictionary           |     | 6:00pm           | -        |
|                             |     |                  |          |
| TOMORROW<br>GAME - Monopoly |     | 1.00pm